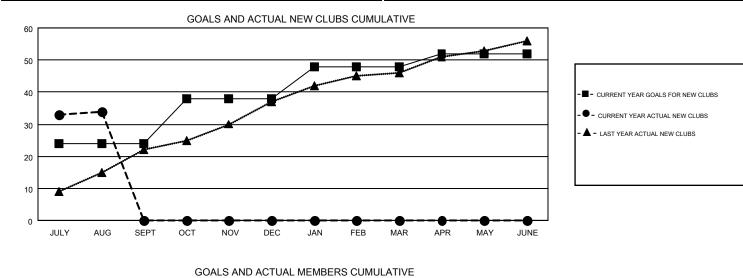

## GMT CA 6

| Clubs         |               |             |               | Members               |                           |                         |                                                    |  |
|---------------|---------------|-------------|---------------|-----------------------|---------------------------|-------------------------|----------------------------------------------------|--|
|               | RESULTS FOR   | R 2019-2020 |               | RESULTS FOR 2019-2020 |                           |                         |                                                    |  |
| QUARTER       | NEW CLUB GOAL | NEW CLUBS   | DROPPED CLUBS | QUARTER               | MEMBER GROWTH NET<br>GOAL | MEMBER GROWTH<br>ACTUAL | DROPPED<br>MEMBERS ACTUAL<br>(including transfers) |  |
| JULY/AUG/SEPT | 24            | 34          | 2             | JULY/AUG/SEPT         | 915                       | 1,280                   | 489                                                |  |
| OCT/NOV/DEC   | 14            | 0           | 0             | OCT/NOV/DEC           | 695                       | 0                       | 0                                                  |  |
| JAN/FEB/MAR   | 10            | 0           | 0             | JAN/FEB/MAR           | 585                       | 0                       | 0                                                  |  |
| APR/MAY/JUNE  | 4             | 0           | 0             | APR/MAY/JUNE          | 510                       | 0                       | 0                                                  |  |