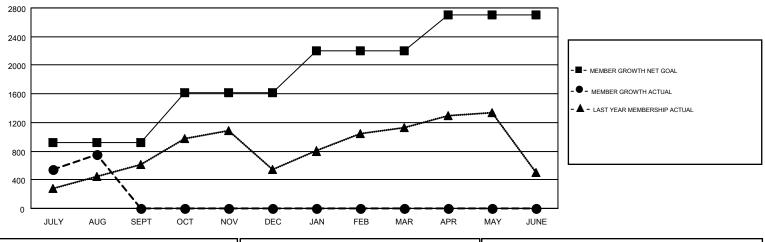

## GMT CA 6

| Clubs         |               |             |               | Members               |                           |                         |                                                    |  |
|---------------|---------------|-------------|---------------|-----------------------|---------------------------|-------------------------|----------------------------------------------------|--|
|               | RESULTS FOR   | R 2019-2020 |               | RESULTS FOR 2019-2020 |                           |                         |                                                    |  |
| QUARTER       | NEW CLUB GOAL | NEW CLUBS   | DROPPED CLUBS | QUARTER               | MEMBER GROWTH NET<br>GOAL | MEMBER GROWTH<br>ACTUAL | DROPPED<br>MEMBERS ACTUAL<br>(including transfers) |  |
| JULY/AUG/SEPT | 24            | 34          | 2             | JULY/AUG/SEPT         | 915                       | 1,280                   | 489                                                |  |
| OCT/NOV/DEC   | 14            | 0           | 0             | OCT/NOV/DEC           | 695                       | 0                       | 0                                                  |  |
| JAN/FEB/MAR   | 10            | 0           | 0             | JAN/FEB/MAR           | 585                       | 0                       | 0                                                  |  |
| APR/MAY/JUNE  | 4             | 0           | 0             | APR/MAY/JUNE          | 510                       | 0                       | 0                                                  |  |